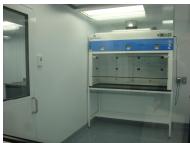

## Project Scope:

Work included the turnkey supply and installation of a 3000 square foot pharmaceutical multiroom cleanroom facility.

Site services included all modular uPVC wall systems with flush viewing panels, integrated narrow profile flush entry/exit systems and walk on ceiling systems with integral light assemblies and "RSR" type HEPA containment modules, associated mezzanine mounted air handlers and ductwork distribution, controls with integral electrical and data chase management solutions.