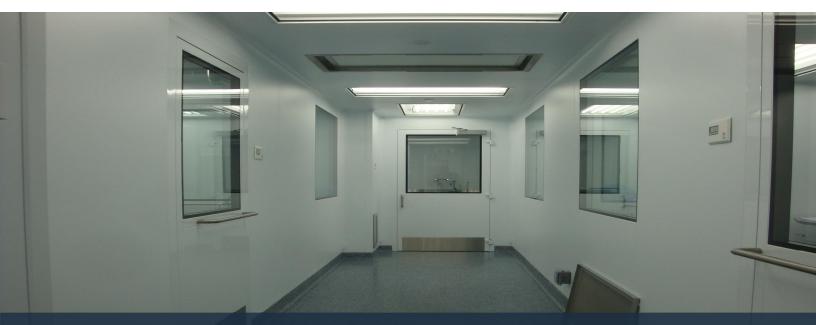

## Project Scope:

Work included the turnkey supply and installation of a 3000 square foot pharmaceutical multiroom cleanroom facility.

Site services included all modular uPVC wall systems with flush viewing panels, integrated narrow profile flush entry/exit systems and walk on ceiling systems with integral light assemblies and "RSR" type HEPA containment modules, associated mezzanine mounted air handlers and ductwork distribution, controls with integral electrical and data chase management solutions.