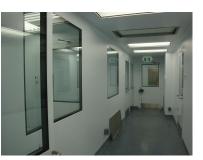

## Project Scope:

Work included the turnkey supply and installation of a 3000 square foot pharmaceutical multiroom cleanroom facility.

Site services included all modular uPVC wall systems with flush viewing panels, integrated narrow profile flush entry/exit systems and walk on ceiling systems with integral light assemblies and "RSR" type HEPA containment modules, associated mezzanine mounted air handlers and ductwork distribution, controls with integral electrical and data chase management solutions.